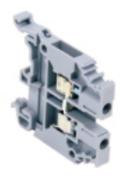

## Thomas&Betts

UPC Number: Status: Description: 011511607 66201995587 Active

Gray, feed through terminal block with 6 mm spacing, 30 Amp rated UL current with screw clamp connection that accepts 22-10 AWG UL wire range

|                                    | Self-locking clamp design prevents screw loosening                                                                                                                                                                                  |
|------------------------------------|-------------------------------------------------------------------------------------------------------------------------------------------------------------------------------------------------------------------------------------|
|                                    | Funneled side entry for up to two ferruled or non-                                                                                                                                                                                  |
|                                    | ferruled solid or stranded wires                                                                                                                                                                                                    |
|                                    | Touch-safe IP20 protection                                                                                                                                                                                                          |
|                                    | High quality steel offers a very high over-torque re-<br>sistance                                                                                                                                                                   |
|                                    | Compensates for the flattening of copper under<br>contact pressure                                                                                                                                                                  |
|                                    | Clamp is protected from harsh environments by a<br>zinc bichromate surface treatment                                                                                                                                                |
| Application                        |                                                                                                                                                                                                                                     |
|                                    | For use with applications ranging from standard<br>distribution and control panels, to specialized ap-<br>plications in key industries such as traction, ener-<br>gy, maritime, explosive atmospheres, material han-<br>dling, etc. |
| General                            |                                                                                                                                                                                                                                     |
| Style                              | Feed Through                                                                                                                                                                                                                        |
| Color                              | Gray                                                                                                                                                                                                                                |
| Mounting                           | DIN 1-3                                                                                                                                                                                                                             |
| Series                             | M 4/6                                                                                                                                                                                                                               |
| Connection Technology              | Screw Clamp                                                                                                                                                                                                                         |
| UL Wire Range (AWG)                | 22-10                                                                                                                                                                                                                               |
| Rated IEC Wire Range (Solid) (mm2) | 4                                                                                                                                                                                                                                   |
| Rated CSA Wire Size (AWG)          | 10                                                                                                                                                                                                                                  |
| Dimension Information              |                                                                                                                                                                                                                                     |
| L x W x H (mm)                     | 44.5 x 6 x 53                                                                                                                                                                                                                       |
| Spacing (mm)                       | 6                                                                                                                                                                                                                                   |
| L x W x H (in)                     | 1.75 x 0.238 x 2.18                                                                                                                                                                                                                 |
| Spacing (inches)                   | 0.236                                                                                                                                                                                                                               |
| Specifications                     |                                                                                                                                                                                                                                     |
| UL Current (Amps)                  | 30                                                                                                                                                                                                                                  |
| UL Voltage (VAC)                   | 600                                                                                                                                                                                                                                 |
| Rated UL Wire Size (AWG)           | 10                                                                                                                                                                                                                                  |
| IEC Voltage (VAC)                  | 800                                                                                                                                                                                                                                 |
| IEC Current (Amps)                 | 32                                                                                                                                                                                                                                  |
| CSA Voltage (VAC)                  | 600                                                                                                                                                                                                                                 |
| CSA Current (Amps)                 | 25                                                                                                                                                                                                                                  |